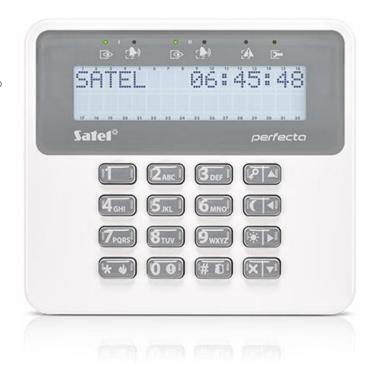

## LCD KEYPAD FOR PERFECTA CONTROL PANELS

The PRF-LCD keypad is designed for daily operation of the PERFECTA, PERFECTA 64 M, PERFECTA-IP and PERFECTA-T control panels. The device meets the EN 50131 security requirements for Grade 2. Big keys, LCD display and LEDs indicating the system status make operation of the system easy and clear for all users. In addition to the number keys, the keypad has also buttons for quick activation of the selected armed mode (day, night, full) and triggering of three alarms: Panic, Fire, Aux. With its aesthetically pleasing appearance, PRF-LCD perfectly fits the decor of interiors protected by the system.

- compatible with PERFECTA, PERFECTA 64 M, PERFECTA-IP and PERFECTA-T control panels
- large and clear LCD display
- LEDs indicating the status of partitions and system
- quick activation of selected armed mode with function keys
- PANIC, FIRE, AUX alarms triggered from the keypad
- backlit display and keys
- audible signaling for selected system events
- indication of loss of communication with control panel