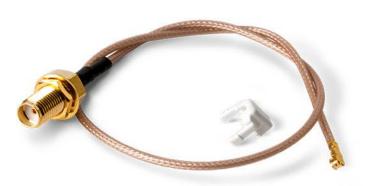

## **IPX-SMA**

ADAPTER CABLE FOR CONNECTING CELLULAR MODULE IPX CONNECTOR TO ANTENNA SMA CONNECTOR

The **IPX–SMA** cable is used to connect the external antenna to the cellular communication module. It has female IPX and SMA connectors. As the adapter is 25 cm long, you can either place the antenna connector on the outside of the enclosure or easily install the antenna inside it.

- can be used to connect an antenna with SMA connector, e.g. ANT-LTE-O, ANT-900/1800
- designed for
  - modules: GSM–X, GSM–X LTE, INT–GSM, INT–GSM LTE, MICRA
  - alarm control panels: INTEGRA 128–WRL, PERFECTA, PERFECTA LTE, VERSA Plus, VERSA Plus LTE
- total length: 25 cm