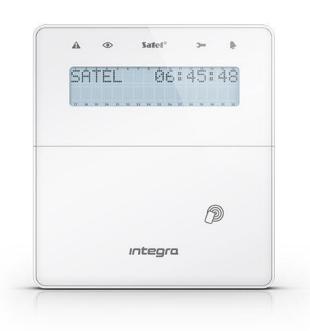

## INTEGRA ALARM SYSTEM KEYPAD

The **INT-KLFR** keypad has been designed for users who prefer a traditional interface to operate the alarm system, but also expect attractive appearance solutions. Additionally, the built-in proximity card reader allows you to operate the system without the necessity to remember passwords.

- backlit keys and display
- LED indicators of system state
- PANIC, FIRE and MEDICAL (AUX) alarms triggered with keys
- acoustic signaling of selected system events
- 2 programmable zones (with 3EOL configuration support)
- RS-232 connector for interfacing with the GUARDX program
- built-in proximity card reader for system operation
  available in white (INT-KLFR-W) and
- available in write (INT-KLFR-W)
   black (INT-KLFR-B)