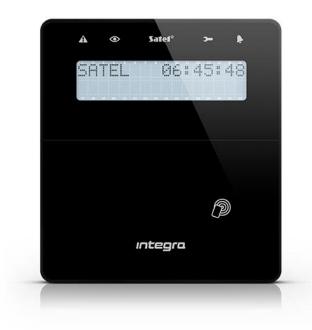

## INTEGRA ALARM SYSTEM KEYPAD

The INT–KLFR keypad has been designed for users who prefer a traditional interface to operate the alarm system, but also expect attractive appearance solutions. Additionally, the built–in proximity card reader allows you to operate the system without the necessity to remember passwords.

- backlit keys and display
- LED indicators of system state
- PANIC, FIRE and MEDICAL (AUX) alarms triggered with keys
- acoustic signaling of selected system events
- 2 programmable zones (with 3EOL configuration support)
- RS-232 connector for interfacing with the **GUARDX** program
- built-in proximity card reader for system operation
- available in white (INT-KLFR-W) and black (INT-KLFR-B)