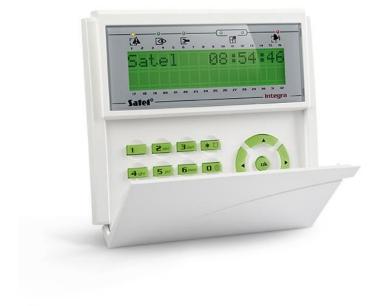

## **INT-KLCD-GR**

## LCD KEYPAD FOR INTEGRA CONTROL PANELS

LCD keypads are intended for daily operation of the **INTEGRA** systems. With the display showing text messages, even advanced functionalities of the alarm control unit are simple and convenient.

- keypad and display backlight
- LEDs for system state indication
- keypad hold-down PANIC, FIRE and AUX alarms
- buzzer for acoustic signaling
- two zones expansion
- panel communication loss indication
- RS-232 for supervision and management applications GUARDX