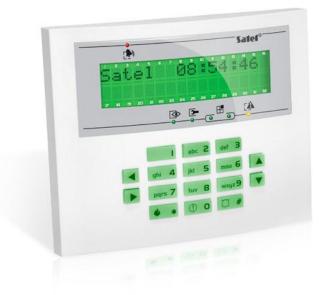

## **INT-KLCDL-GR**

## LCD KEYPAD FOR INTEGRA CONTROL PANELS

LCD keypads are intended for daily operation of the **INTEGRA** systems. With the display showing text messages, even advanced functionalities of the alarm control unit are simple and convenient.

- keypad and display backlight
- LEDs for system state indication
- keypad hold-down PANIC, FIRE and AUX alarms
- buzzer for acoustic signaling
- two zones expansion
- panel communication loss indication
- RS-232 for supervision and management applications GUARDX