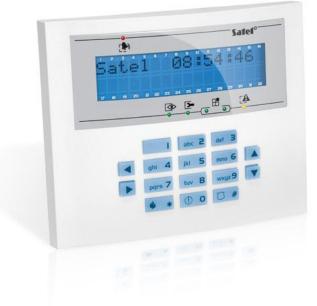

## **INT-KLCDL-BL** LCD KEYPAD FOR INTEGRA CONTROL PANELS

LCD keypads are intended for daily operation of the **INTEGRA** systems. With the display showing text messages, even advanced functionalities of the alarm control unit are simple and convenient.

- keypad and display backlight
- LEDs for system state indication
- keypad hold-down PANIC, FIRE and AUX alarms
- buzzer for acoustic signaling
- two zones expansion
- panel communication loss indication
- RS-232 for supervision and management applications GUARDX