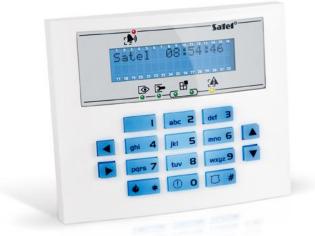

## LCD KEYPAD FOR INTEGRA CONTROL PANELS

LCD keypads are used in everyday operation of the **INTEGRA** systems. As the LCD keypad is equipped with a display showing text messages, even advanced functionalities of the alarm control unit are simple and convenient.

- keypad and display backlight
- LEDs for system state indication
- keypad hold-down PANIC, FIRE and AUX alarms
- buzzer for acoustic signaling
- two zones expansion
- panel communication loss indication
- RS-232 for supervision and management applications **GUARDX**