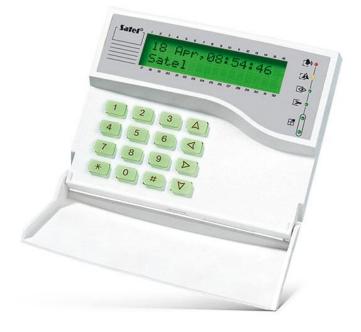

## INT-KLCDK-GR

LCD keypads are intended for daily operation of the **INTEGRA** systems. With the display showing text messages, even advanced functionalities of the alarm control unit are simple and convenient.

- keypad and display backlight
- LEDs for system state indication
- keypad hold-down PANIC, FIRE and AUX alarms
- buzzer for acoustic signaling
- two zones expansion
- panel communication loss indication
- RS-232 for supervision and management applications **GUARDX**