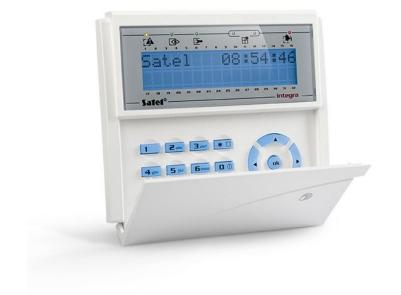

## LCD KEYPAD FOR INTEGRA CONTROL PANELS

LCD keypads are intended for daily operation of the INTEGRA systems. With the display showing text messages, even advanced functionalities of the alarm control unit are simple and convenient. In addition, with the built-in proximity card reader, the system can be used without a password. The keypad is available in two versions with different keyboard and display backlight color: white (INT-KLCDR-W) or blue (INT-KLCDR-BL).

- · keypad and display backlight
- LEDs for system state indication
- keypad hold-down PANIC, FIRE and AUX alarms
- buzzer for acoustic signaling
- two zones expansion
- panel communication loss indication
- RS-232 for supervision and management applications GUARDX
- · proximity card reader