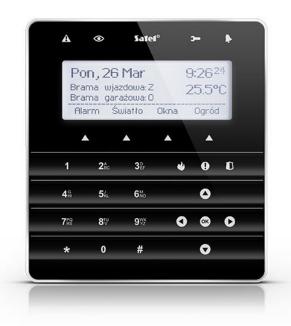

## **TOUCH KEYPAD**

The touch keypad **INT–KSG** does not only stand for attractive design, but also for simplification for the daily operation of advanced alarm systems and home automation using the functionalities of the **INTEGRA** control units. With the MACRO functions, a whole sequence of actions can be performed through a single command. This way, it can be used e.g. for extended light scenes.

- large, easily readable LCD displaying detailed information on system state
- keypad backlight to allow the use in dark rooms
- new user interface that makes everyday use easier
- customizable standby screen
- installer defined 4 menus (16 items each) and quick access functions
- MACRO feature that activates sequence of actions with a single key
- individual keypress feedback with LED and beep
- LED system state indicators
- PANIC, FIRE and AUX alarms dedicated triggering keys
- audible indication of system events
- 2 zones expansion
- indication of loss of communication with panel