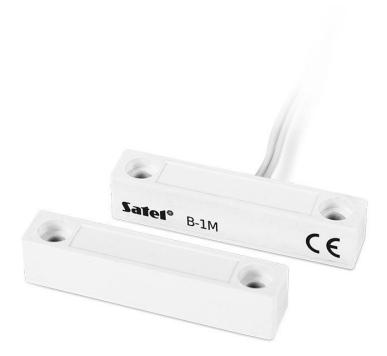

## **B-1M** SURFACE-MOUNTED MAGNETIC CONTACT (WHITE)

Magnetic contacts constitute basic elements of perimeter protection systems and their primary task is to detect attempts of opening doors and windows. Medium–size B-1M tight magnetic contacts are designed for surface mounting. They may be glued or screwed to a surface. The contacts are available in white and brown colour versions.

- surface mounted (screw mount or self adhesive)
- medium sized sealed body