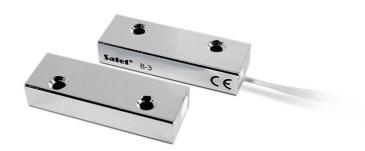

## **B-3**

## SURFACE-MOUNTED MAGNETIC CONTACT (METAL HOUSING)

Magnetic contacts are basic elements of a perimeter protection system. Medium–size **B–3** tight magnetic contacts in a metal housing are designed for surface mounting. They can only be mounted by screwing them to a surface.

- surface mounted (screw mount)
- rugged, metal sealed body