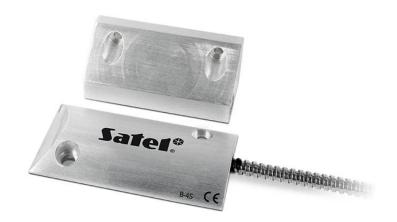

## **B-4S**

## GATE MAGNETIC CONTACT (METAL HOUSING)

Magnetic contacts are basic elements of a perimeter protection system. Small **B–4S** tight magnetic contacts in a metal housing are designed for surface mounting. The metal screen protects the wiring against damage, which makes these contacts a perfect solution for locations particularly vulnerable to sabotage attempts or mechanical exposure. These contacts are screwed to a surface and provide an ideal solution for garage gate installation.

- surface mounted (screw mount)
- rugged, metal sealed body
- armored cable