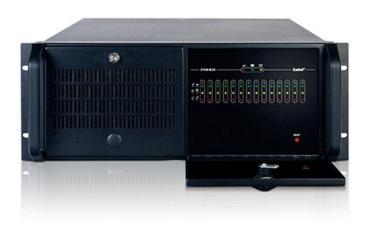

## **STAM-BOX**

## HOUSING WITH SUPERVISING STATION CARD POWER SUPPLY

The STAM–BOX case facilitates easy expansion of monitoring stations using additional telephone and TCP/IP receiver cards. The case has 14 PCI slots for STAM–1 P/STAM–1 R/STAM–1 K/STAM–1 PE/STAM–1 RE cards. Its internal backup power supply can be connected to a backup battery, ensuring uninterruptable operation of the station in the event of 230V mains supply issues.