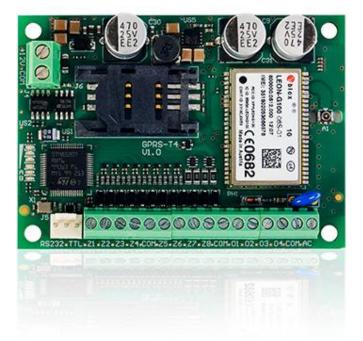

## GPRS-T4

GPRS/SMS REPORTING MODULE

The versatile **GPRS**–**T4** communication unit is designed for GPRS and SMS monitoring from any alarm control panel or other device. An additional functionality of the **GPRS**–**T4** unit is the remote control of the module's outputs, which allow for e.g. activation or deactivation of the alarm system stand–by mode using SMS.

- 8 monitoring triggering or message inputs
- dedicated input for AC power supply monitoring
- 4 outputs with remote control option
- automatic switching to SMS in case of lack of GPRS signal
- SMS/CLIP messaging
- sending test transmission using CLIP
- communication failure signalling

## **TECHNICAL DATA**

| 4          |
|------------|
| 12 V DC    |
| 8          |
| 80 x 57 mm |
| -10+55 °C  |
| 45 mA      |
| 190 mA     |
| 184 g      |
| 2 A        |
| up to 25 V |
| 50 mA      |
|            |