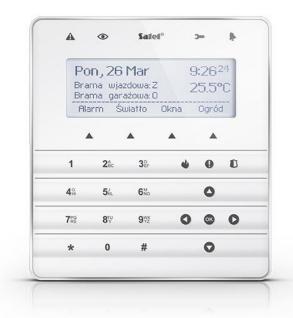

## **TOUCH KEYPAD**

The touch keypad **INT–KSG** does not only stand for attractive design, but also for simplification for the daily operation of advanced alarm systems and home automation using the functionalities of the **INTEGRA** control units. With the MACRO functions, a whole sequence of actions can be performed through a single command. This way, it can be used e.g. for extended light scenes.

- large, easily readable LCD displaying detailed information on system state
- keypad backlight to allow the use in dark rooms
- new user interface that makes everyday use easier
- customizable standby screen
- installer defined 4 menus (16 items each) and quick access functions
- MACRO feature that activates sequence of actions with a single key
- individual keypress feedback with LED and beep
- LED system state indicators
- PANIC, FIRE and AUX alarms dedicated triggering keys
- audible indication of system events
- 2 zones expansion
- indication of loss of communication with panel