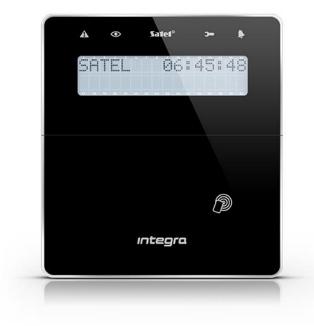

## INTEGRA ALARM SYSTEM KEYPAD

The INT–KLFR keypad has been designed for users who prefer a traditional interface to operate the alarm system, but also expect attractive appearance solutions. Additionally, the built–in proximity card reader allows you to operate the system without the necessity to remember passwords.

- backlit keys and display
- LED indicators of system state
- PANIC, FIRE and MEDICAL (AUX) alarms triggered with keys
- acoustic signaling of selected system events
- 2 programmable zones (with 3EOL configuration support)
- RS-232 connector for interfacing with the **GUARDX** program
- built-in proximity card reader for system operation