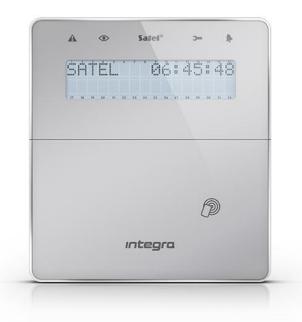

## INT-KLFR-SSW

INTEGRA ALARM SYSTEM KEYPAD

The **INT-KLFR** keypad has been designed for users who prefer a traditional interface to operate the alarm system, but also expect attractive appearance solutions. Additionally, the built-in proximity card reader allows you to operate the system without the necessity to remember passwords.

- backlit keys and display
- LED indicators of system state
- PANIC, FIRE and MEDICAL (AUX) alarms triggered with keys
- acoustic signaling of selected system events
- 2 programmable zones (with 3EOL configuration support)
- RS-232 connector for interfacing with the GUARDX program
- built-in proximity card reader for system operation